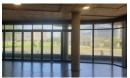

This space offers excellent signage opportunities due to its roadside location and easy accessibility.

The internal area spans 76 sqm, featuring large aluminum windows that open onto a 27 sqm verandah. Additionally, there is a small storeroom within the unit, which can be used as a staff ablution, though communal restrooms are available in the building.