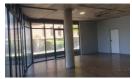

This space offers excellent signage opportunities due to its roadside location and easy accessibility.

The internal area spans 76 sqm, featuring large aluminum windows that open onto a 27 sqm verandah. Additionally, there is a small storeroom within the unit, which can be used as a staff ablution, though communal restrooms are available in the building.