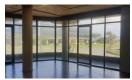

The internal area spans 76 sqm and features large aluminum windows that open onto a 27 sqm verandah.

Additionally, a small storeroom within the unit can be used as a staff ablution.

Though communal restrooms are available in the building.