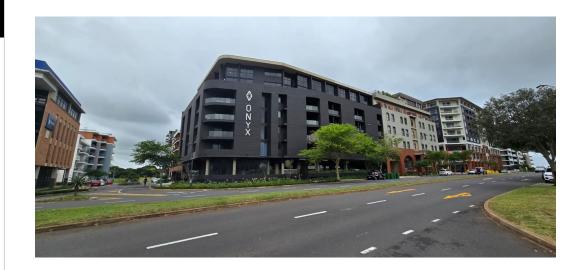

## Retail Property to Rent

A prime ground-floor retail unit is available for rent in The Onyx, a well-positioned mixed-use building. Due to its roadside location and easy accessibility.

This space offers excellent signage opportunities.

103m²

Tenants benefit from high visibility, ample parking, and 24-hour security. The building's distinctive black brick facade has made it a local landmark.

Nearby establishments