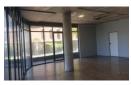

The internal area spans 76 sqm and features large aluminum windows that open onto a 27 sqm verandah.

Additionally, a small storeroom within the unit can be used as a staff ablution.

Though communal restrooms are available in the building.