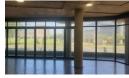

The internal area spans 76 sqm and features large aluminum windows that open onto a 27 sqm verandah.

Additionally, a small storeroom within the unit can be used as a staff ablution.

Though communal restrooms are available in the building.