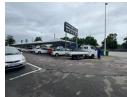

## Prominent Commercial Property to Let in Josiah Gumede Road

This 250m2 unit is located on the ground floor offering accessibility and visibility making it ideal for businessess seeking to enhance their brand presence. The strategic location provides seamless connectivity to the M7 highway, convenient for easy deliveries and commutes. Can be used as a primary retail or wholesale sales point for showcasing cars, furniture, appliances or electronics. This space can also be used by architects and interior designers to showcase furniture decor and materials. The listed price advertised excludes utilities and will be charged separately based on usage.

## Features

Zoning Retail

**Exterior** Sizes
Open Parking Bays 2 Floor Size

250m²