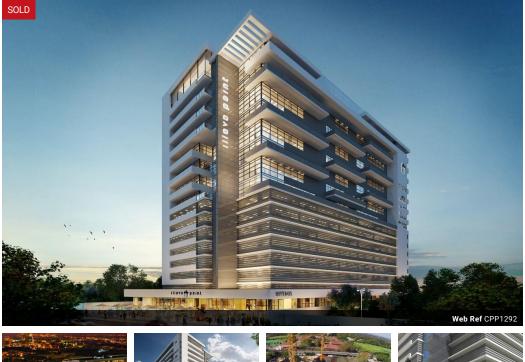

#### Prime Property - Upmarket Retail/Office space to let

Prime Property presents this upmarket retail space available in the heart of Sandton. Illovo Point is a new commercial building that boasts state of the art finishes. Ample covered parking available. This new development is not one to be missed. Occupation during third quarter of 2018.

This prime site is ideally situated on a ridge between the two business districts 15 storeys higher than Sandton and offers unrivaled views and skyline supremacy in all directions. Easy access to Rivonia Road, Oxford Road and other arterial routes offer excellent accessibility from all parts of the greater Sandton area without the traffic congestion of Sandton. Illovo Point offers

#### Title Building Name Zoning

Interior Air Conditioning Power 3 Phase

Yes

Yes

Sectional Illovo Point Retail

Exterior Security Yes Covered Parking Bays 13 **Sizes** Floor Size

316m<sup>2</sup>