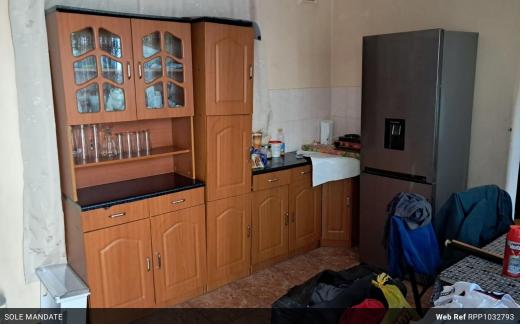

### Flat to let

A lovely 1 bedroom flat to rent in Brindhaven Fully furnished unit. Tiled bedroom, lounge and kitchen (excludes fridge) Table and 4 chairs Bathroom (shower, basin and toilet) Secure parking

#### Interior

| Bedrooms     | 1   |
|--------------|-----|
| Bathrooms    | 1   |
| Kitchens     | 1   |
| Recep. Rooms | 1   |
| Furnished    | Yes |