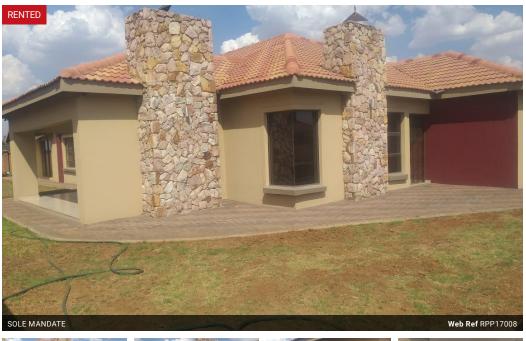

## 4 Bedroom Gated Estate Rented in Vanderbijlpark SE

BEAUTIFUL LARGE FAMILY HOME IN VAAL

This home is very spacious in side all the bedrooms have built in cupboards and two of the bedrooms are en-suite. The kitchen is also very large and modern with granite countertops as well as a champagne/wine cooler

Extras

The home has a koi pond outside and a flatlet that has its own kitchen and bathroom