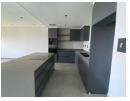

## Features:

- 3 spacious bedrooms with built-in cupboards, ensuite bathrooms, and large windows
- 2 modern bathrooms with sleek fixtures
  Open-plan living area with sleek fitted kitchen, dining, and lounge
  Secure building with 24-hour access control, CCTV cameras
  Designated parking bay and additional storage