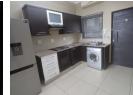

## Furnished 2bedroom for rent in Umhlanga Ridge

Prime Property presents this spacious two-bedroom Furnished apartment at the sought-after apartment building - PGA Park. Well maintained, spacious open plan design living area and Kitchen The lounge comes fully furnished, with a small dining table and chairs.

The kitchen comes with built in cupboards includes a microwave, stove and washing machine with standard cuttlery crockery Main bedroom built in cupboards and a double bed second bedroom has a single bed and built in cupboards