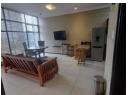

## Furnished 2bedroom for rent in Umhlanga Ridge

Prime Property presents this spacious two-bedroom Furnished apartment at the sought-after apartment building - PGA Park. Well maintained, spacious open plan design living area and Kitchen The lounge comes fully furnished, with a small dining table and chairs.

The kitchen comes with built in cupboards includes a microwave, stove and washing machine with standard cuttlery crockery Main bedroom built in cupboards and a double bed second bedroom has a single bed and built in cupboards