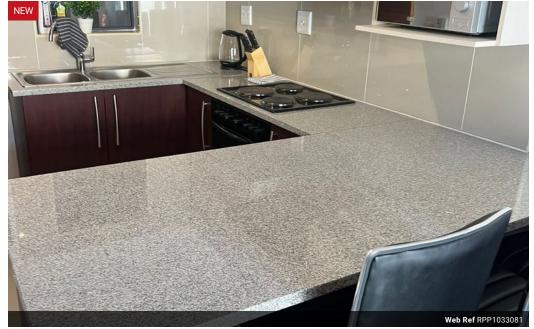

Open-Plan Living Area: A beautifully designed lounge and dining space that flows seamlessly into the kitchen.

Fully Fitted Kitchen: Equipped with modern appliances, ample storage, and granite countertops, perfect for cooking and entertaining.