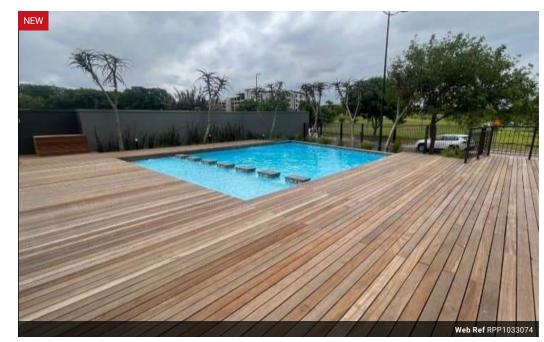

## Studio Apartment to Let

Ideal for 1!

Studio Apartment

Sleek kitchen with modern finishes Cozy balconette for your morning coffee Communal pool – summer days, sorted! Shaded parking Walking distance to malls, restaurants & more.

## Features

| Interior     |     | Exterior            |       |
|--------------|-----|---------------------|-------|
| Bedrooms     | 0.5 | Carports / Parkings | 1     |
| Bathrooms    | 1   | Security            | Yes   |
| Kitchens     | 1   | Pool                | Yes   |
| Recep. Rooms | 1   | Views               | False |
| Furnished    | No  |                     |       |