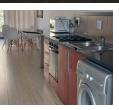

Layout: Originally a 1-bedroom unit, now partitioned to create an additional bedroom for extra space and functionality.

Living Space: Spacious lounge area with a seamless flow to the kitchen.

Kitchen: Equipped with quality finishes and ample storage.