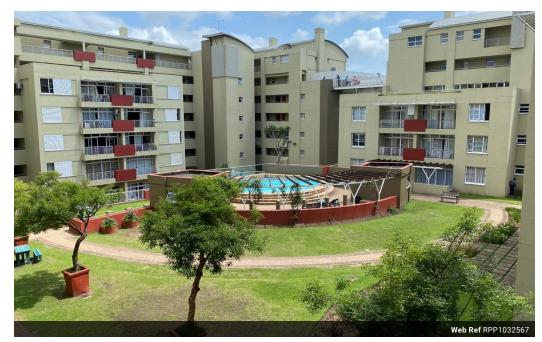

## Spacious Ground Floor Unit To Let

Prime Property presents a spacious ground floor unit to let.

Key Property features include two spacious bedrooms with built in cupboards, one bathroom with shower and modern finishes. fully fitted kitchen with ample cupboard space, open plan lounge and dining area.

This is a ground floor unit with a bright and airy patio area, as well as an additional scullery/storage on the outside. Unit has one basement parking.

Hurry to view today!

## **Features**

| Interior     |    | Exterior            |       | Sizes      |      |
|--------------|----|---------------------|-------|------------|------|
| Bedrooms     | 2  | Carports / Parkings | 1     | Floor Size | 76m² |
| Bathrooms    | 1  | Security            | Yes   |            |      |
| Kitchens     | 1  | Pool                | Yes   |            |      |
| Recep. Rooms | 2  | Views               | False |            |      |
| Furnished    | No |                     |       |            |      |