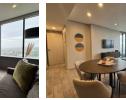

## Ultra-Modern 2-Bedroom Apartment to Let at the Iconic Umhlanga Arch

Experience luxury living in this spacious and stylish 2-bedroom apartment, fully furnished in an Iconic building with modern furniture which features a fully fitted modern kitchen with Smeg gas appliances and open plan lounge.

- Each bedroom is paired with an en-suite and there is a guest restroom.

- Spacious balcony offering spectacular views of the coastline. -Exclusive retail outlets on the lower level

Live in comfort and style with all the conveniences and entertainment options you could desire. Access to the popular Legacy Yard, offering a variety of restaurants and a big screen TV. State-of-the-art security system features a facial recognition system & number plate verification.