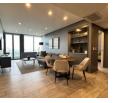

## Ultra-Modern 2-Bedroom Apartment to Let at the Iconic Umhlanga Arch

Experience luxury living in this spacious and stylish 2-bedroom apartment, fully furnished in an Iconic building with modern furniture which features a fully fitted modern kitchen with Smeg gas appliances and open plan lounge.

- Each bedroom is paired with an en-suite and there is a guest restroom.

- Spacious balcony offering spectacular views of the coastline. -Exclusive retail outlets on the lower level

Live in comfort and style with all the conveniences and entertainment options you could desire. Access to the popular Legacy Yard, offering a variety of restaurants and a big screen TV. State-of-the-art security system features a facial recognition system & number plate verification.