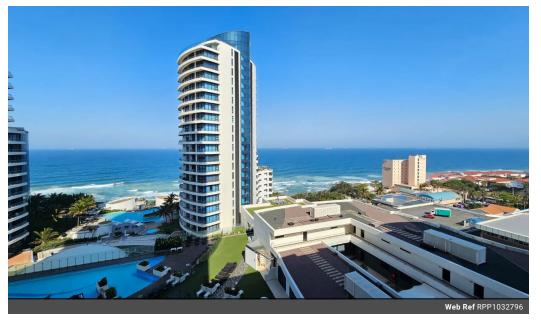

# R22,000 pm

Lease Period 12 months Annual Escalation

Deposit R22,000

Unfurnished 'Finesse-Prime Property

Prime Property presents Prime Property presents This spacious 2-bedroom 2 bathroom apartment in the desirable Pearl Skye Open-concept living and dining area, ideal for flexible furniture arrangements Fully fitted kitchen

Private balcony Pool and entertainment area Safe and secure Secure parking

Book a viewing today