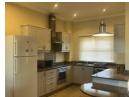

## Features:

- 2 Spacious bedrooms with ample built-in cupboard space
- -2 Spacious bathrooms with bathtub and shower
- Open-plan living area with fully fitted kitchen and dining space that leads you to a private balcony
  Fully furnished with modern appliances and furniture
  Private balcony/patio with stunning breath taking Sea views
  Secure complex with 24-hour security