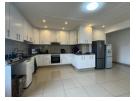

## 3 Bedroom Apartment To Let Sunningdale

Spacious and secure 3-bedroom, 2-bathroom apartment available in a quiet, exclusive complex with only 3 units. Enjoy open-plan living with a seamless flow from the lounge and dining area to a generously sized kitchen – perfect for entertaining or family living.

Features include:

3 Bedrooms

2 Bathrooms

Open-plan lounge & dining area

Spacious kitchen

Balcony

2 Dedicated parking bays

Secure quiet complex