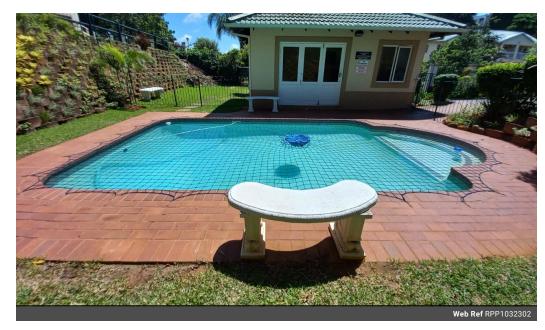

## **Features**

| Interior     |     | Exterior            |      | Sizes      |                     |
|--------------|-----|---------------------|------|------------|---------------------|
| Bedrooms     | 3   | Garages             | 2    | Floor Size | 235m²               |
| Bathrooms    | 2.5 | Carports / Parkings | 2    | Land Size  | 7,455m <sup>2</sup> |
| Kitchens     | 1   | Security            | No   |            |                     |
| Recep. Rooms | 2   | Pool                | Yes  |            |                     |
| Furnished    | No  | Views               | True |            |                     |