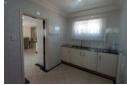

## 3 Bedroom 2 Bathroom House To Rent in Somerset Park

Spacious Town house for rent

Fully tiled throughout, the unit is fully fitted kitchen with granite tops built-in cupboards, electric stove top and under-counter oven scullery with double sink and fitted to fit washing machine and dryers.

3 Bedrooms 2 bathrooms, master has an en-suite bathroom with shower basin and toilet built-in cupboards.

The two remaining bedrooms also have built-in cupboards and air-conditioning. Kitchen is open plan with the dining room, with air-conditioner and separate lounge also with air conditioner.