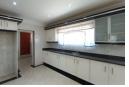

## 3 Bedroom 2 Bathroom House To Rent in Somerset Park

Spacious Town house for rent

Fully tiled throughout, the unit is fully fitted kitchen with granite tops built-in cupboards, electric stove top and under-counter oven scullery with double sink and fitted to fit washing machine and dryers.