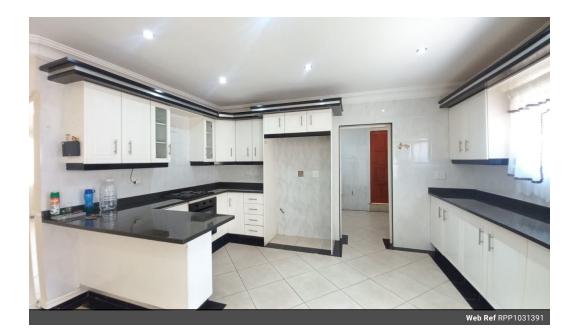

## 3 Bedroom 2 Bathroom House To Rent in Somerset Park

Spacious Town house for rent

Fully tiled throughout, the unit is fully fitted kitchen with granite tops built-in cupboards, electric stove top and under-counter oven scullery with double sink and fitted to fit washing machine and dryers.

3 Bedrooms 2 bathrooms, master has an en-suite bathroom with shower basin and toilet built-in cupboards.

The two remaining bedrooms also have built-in cupboards and air-conditioning. Kitchen is open plan with the dining room, with air-conditioner and separate lounge also with air conditioner.