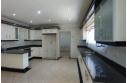

## 3 Bedroom 2 Bathroom House To Rent in Somerset Park

Spacious Town house for rent

Fully tiled throughout, the unit is fully fitted kitchen with granite tops built-in cupboards, electric stove top and under-counter oven scullery with double sink and fitted to fit washing machine and dryers.