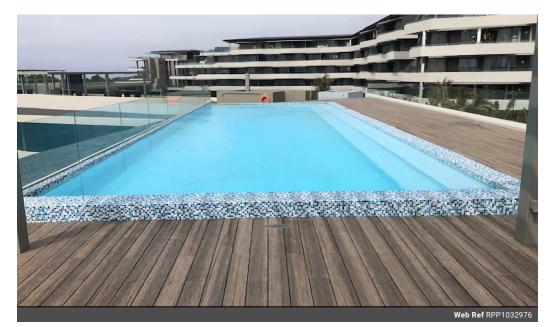

## Fully Furnished-Prime Property

Prime Property presents Two bedrooms two bathrooms Open plan living and dining area Fully fitted kitchen

Safe and secure Pool and entertainment area

Book a viewing today

## Exterior

| Carports / Parkings | 2    |
|---------------------|------|
| Security            | Yes  |
| Pool                | Yes  |
| /iews               | True |
|                     |      |