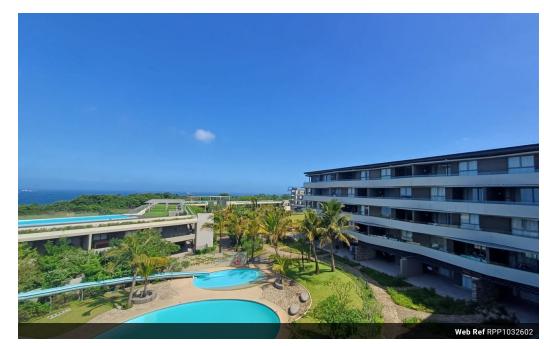

## Fully Furnished-Prime Property

Prime property presents
This stunning fully furnished two bedroom two bathroom apartment offers a blend of sophistication and convenience
Open-plan living and dining area
Fully fitted kitchen

Enjoy breathtaking views of the surrounding area The building offers 24/7 security Pool and entertainment area

R23 000 including wifi, electricity and water Book a viewing today