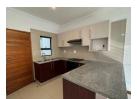

Open-Plan Living Area: A beautifully designed lounge and dining space that flows seamlessly into the kitchen.

Fully Fitted Kitchen: Equipped with modern appliances, ample storage, and granite countertops, perfect for cooking and entertaining.