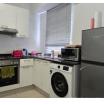

False

Open plan living room and dinning arae. Fully Fitted Kitchen it ample cupboard space One Bedroom and morden bathroom

Sere parking ,

Ploo and visitors parking in the complex

Book yor viewing Today!!!

#### Interior

| Bedrooms     | 1  |
|--------------|----|
| Bathrooms    | 1  |
| Kitchens     | 1  |
| Recep. Rooms | 2  |
| Studies      | 1  |
| Furnished    | No |

Exterior Carports / Parkings Security Pool Views **Sizes** Floor Size Land Size