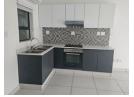

The apartment features a bright and airy living space with large windows that allow plenty of natural light to flow throughout. The open-plan living area offers flexibility for arranging your furniture, while the kitchen is designed with functionality in mind, offering ample counter space and storage. You'll have the option to add your own appliances, creating a kitchen that suits your needs.