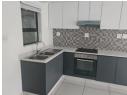

The apartment features a bright and airy living space with large windows that allow plenty of natural light to flow throughout. The open-plan living area offers flexibility for arranging your furniture, while the kitchen is designed with functionality in mind, offering ample counter space and storage. You'll have the option to add your own appliances, creating a kitchen that suits your needs.