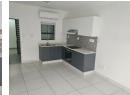

The apartment features a bright and airy living space with large windows that allow plenty of natural light to flow throughout. The open-plan living area offers flexibility for arranging your furniture, while the kitchen is designed with functionality in mind, offering ample counter space and storage. You'll have the option to add your own appliances, creating a kitchen that suits your needs.