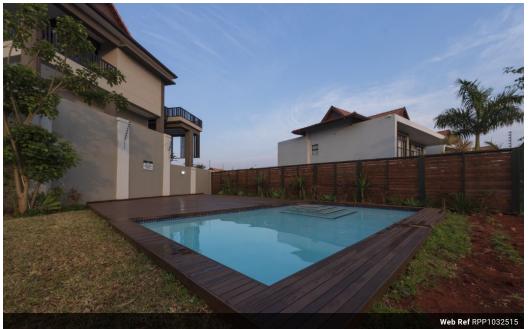

## Prime property presents secure and spacious 3 bedroom

- -Open plan lounge , kitchen and dining room 3 large bedrooms with built in cupboards Modern finishes and fittings
- 24 Hour security, Pool in the building for use.
  close to amenities, shopping centers, schools

#### Exterior Carports / Parkings Security Pool Views

2 Yes Yes False Sizes Floor Size

157m<sup>2</sup>