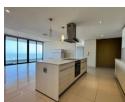

### Stylish Living Awaits at Herrwood Skye

Prime Property presents a modern and spacious three bedroom, three bathroom apartment in the famous Herrwood Skye. This apartment features an open plan living and dining area with an exclusive fully fitted kitchen and scullery. Bedrooms are spacious with built in cupboards and the main bedroom is paired with an ensuite. All spaces are carefully planned to promote unrivaled ocean views from almost all vantage points and a spacious Wrap around balcony overlooking the magnificent sea views. There are 2 undercover Parking bays, a Storeroom and facilities that include an indoor entertainment area with a large Pool and Gymnasium. Activity areas have been designed for the exclusive use of the residents. Herrwood Skye is centrally located in the prime suburb of Umhlanga. Close to: Gateway Mall, top private hospitals, major...