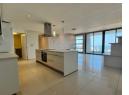

### Stylish Living Awaits at Herrwood Skye

Prime Property presents a modern and spacious three bedroom, three bathroom apartment in the famous Herrwood Skye. This apartment features an open plan living and dining area with an exclusive fully fitted kitchen and scullery. Bedrooms are spacious with built in cupboards and the main bedroom is paired with an ensuite. All spaces are carefully planned to promote unrivaled ocean views from almost all vantage points and a spacious Wrap around balcony overlooking the magnificent sea views. There are 2 undercover Parking bays, a Storeroom and facilities that include an indoor entertainment area with a large Pool and Gymnasium. Activity areas have been designed for the exclusive use of the residents. Herrwood Skye is centrally located in the prime suburb of Umhlanga. Close to: Gateway Mall, top private hospitals, major...