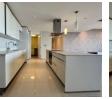

### Stylish Living Awaits at Herrwood Skye

Prime Property presents a modern and spacious three bedroom, three bathroom apartment in the famous Herrwood Skye. This apartment features an open plan living and dining area with an exclusive fully fitted kitchen and scullery. Bedrooms are spacious with built in cupboards and the main bedroom is paired with an ensuite. All spaces are carefully planned to promote unrivaled ocean views from almost all vantage points and a spacious Wrap around balcony overlooking the magnificent sea views. There are 2 undercover Parking bays, a Storeroom and facilities that include an indoor entertainment area with a large Pool and Gymnasium. Activity areas have been designed for the exclusive use of the residents. Herrwood Skye is centrally located in the prime suburb of Umhlanga. Close to: Gateway Mall, top private hospitals, major...