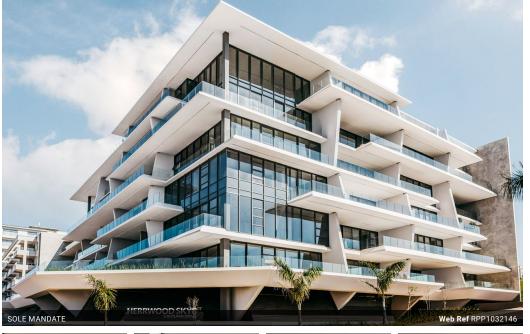

### Stylish Living Awaits at Herrwood Skye

Prime Property presents a modern and spacious three bedroom, three bathroom apartment in the famous Herrwood Skye. This apartment features an open plan living and dining area with an exclusive fully fitted kitchen and scullery. Bedrooms are spacious with built in cupboards and the main bedroom is paired with an ensuite. All spaces are carefully planned to promote unrivaled ocean views from almost all vantage points and a spacious Wrap around balcony overlooking the magnificent sea views. There are 2 undercover Parking bays, a Storeroom and facilities that include an indoor entertainment area with a large Pool and Gymnasium. Activity areas have been designed for the exclusive use of the residents. Herrwood Skye is centrally located in the prime suburb of Umhlanga. Close to: Gateway Mall, top private hospitals, major...