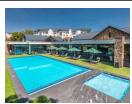

## 1 Bedroom Apartment To Let in Linbro Park

Prime Property presents a beautiful and spacious apartment at The Reid. The Reid offers a standard 1 bedroom 1 bathroom apartment 50m. The apartment offers open plan design including kitchen, lounge, balcony, 1 covered parking. The apartment is semi furnished with a fridge dishwasher and washing machine. The complex also offers a clubhouse and a gym and fitness track

## Features

| Interior     |    | Exterior            |     |
|--------------|----|---------------------|-----|
| Bedrooms     | 1  | Carports / Parkings | 1   |
| Bathrooms    | 1  | Pool                | Yes |
| Recep. Rooms | 1  |                     |     |
| Furnished    | No |                     |     |