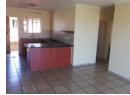

## 2 Bedroom Apartment Rented in Carlswald

Prime Property presents a 2 bed 1 bath 1st floor unit full bathroom with bath tub and shower there is one covered carport lots of visitors parking complex has a braai area and a swimming pool contact me for viewing

## **Features**

| Interior     |    | Exterior            |
|--------------|----|---------------------|
| Bedrooms     | 2  | Carports / Parkings |
| Bathrooms    | 1  | Security            |
| Kitchens     | 1  | Pool                |
| Recep. Rooms | 1  |                     |
| Furnished    | No |                     |