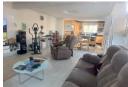

Key Features:

Open-Plan Living: The ground floor boasts a spacious open-plan kitchen, dining room, and lounge area, complete with beautifully fitted cupboards and an island stove.

Main Bedroom: Upstairs, the main bedroom offers ample cupboard space, a walk-in closet, and access to a private balcony.