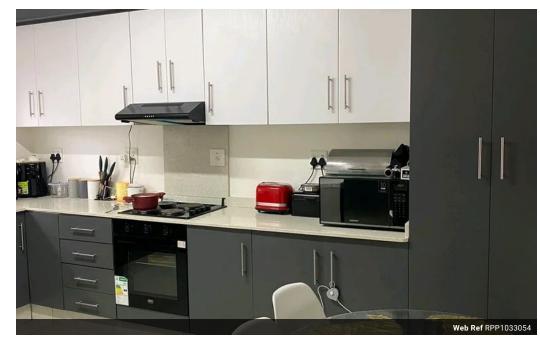

## 3 Bedroom Apartment To Let in Overport

Prime Property presents this spacious 3 bedroom apartment in Overport, This apartment offers 3 bedrooms with bic, 2 bathrooms, fully fitted kitchen a comfortable living area and a secure parking bay, property is secured with a fence and gated remote access. Close to all amenities and Hartley road primary school

## Features

| Interior     |    | Exterior            |       |
|--------------|----|---------------------|-------|
| Bedrooms     | 3  | Carports / Parkings | 1     |
| Bathrooms    | 2  | Security            | No    |
| Kitchens     | 1  | Pool                | No    |
| Recep. Rooms | 2  | Views               | False |
| Furnished    | No |                     |       |