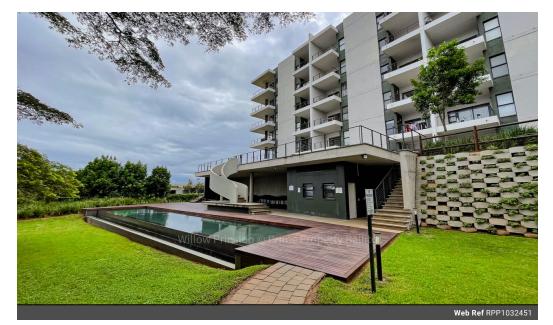

## Fully furnished modern 2-bedroom apartment in Ballito Central.

Step into modern sophistication with this stunning 2-bedroom, 2-bathroom apartment in the exclusive Imbali Ridge estate. Designed for convenience and style, the home features drive-up access and sleek downlighting, creating a warm and inviting atmosphere.

Enjoy breathtaking landscaped views from the open-plan living spaces, perfectly suited for relaxation or entertaining. The estate offers exceptional amenities, including a sparkling pool, inviting braai areas, and a pet-friendly environment, making it ideal for families and professionals alike.

## Features

| Interior     |     |
|--------------|-----|
| Bedrooms     | 2   |
| Bathrooms    | 2   |
| Kitchens     | 1   |
| Recep. Rooms | 2   |
| Furnished    | Yes |

Exterior Carports / Parkings Security Pool Views

Sizes Floor Size

75m<sup>2</sup>