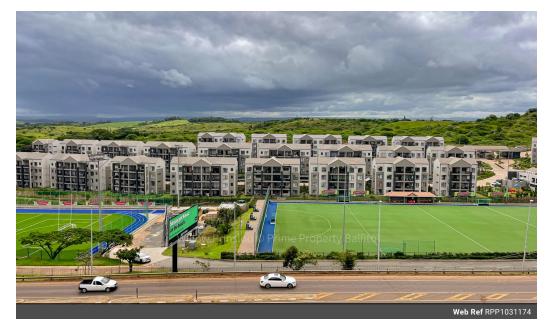

## Brand NEW 2-bedroom apartment at Ballito Village!

INCLUDES POWER INVERTER!

This brand new modern 2-bedroom, 2-bathroom apartment in Ballito Village offers contemporary living with premium finishes. It features top-of-the-line Defy appliances, a gas hob for efficient cooking, and an inverter for uninterrupted power supply.

The spacious open-plan design enhances the natural light and flow throughout the apartment, with sleek finishes that give it a stylish, modern feel. Located in a secure estate, it provides access to lifestyle amenities and is conveniently close to Ballito's beaches, shopping centers, and restaurants.