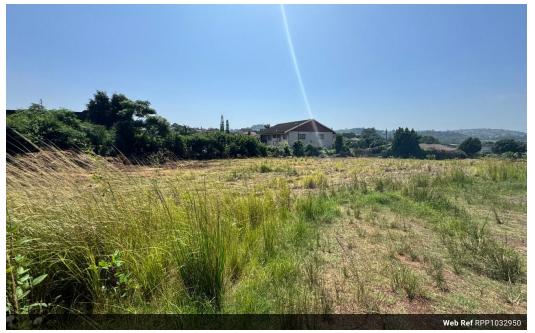

## Available Natural Vacant Land of 5501 m2 for Sale in Ottawa

This land is a sizable area, 5501 square meters, there may be options for mixed-use development, allowing for a combination of residential development. It can accommodate multiple single-family homes or multi-unit dwellings, providing ample space for yards and gardens. Building new homes can enhance the visual appeal of the area, leading to a more attractive living environment. This land is near green spaces or natural features, it offers residents the opportunity to enjoy outdoor activities and enhance their quality of life.

A Huge Investment Potential and market value due to location, zoning, and local demand, the land could appreciate significantly, making it a worthwhile investment.

Overall, 5501 sqm provides ample space for various development opportunities, making it a versatile and valuable piece of land. These ...