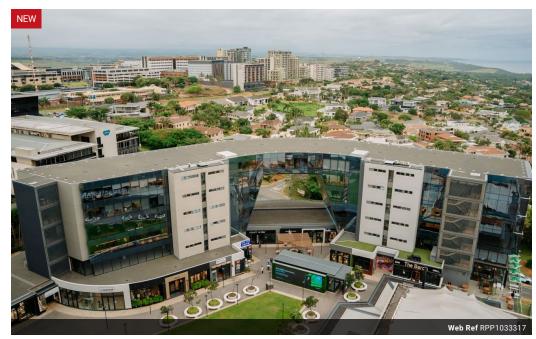

Prime Property presents this fully furnished, luxury and modern 2 bedroom apartment for that is For Rent and For Sale. Umhlanga Arch is one of Umhlanga's most beautiful and iconic buildings with direct unobstructed ocean open plan lounge, fully fitted modern kitchen, newer kitchen appliances, dinning area with a guest toilet and its own balcony with beautiful oceanfront views, Umhlanga city and harbor views. The building has its own security, restaurant access to the popular Legacy yard , shops, swimming pool, entertainment and laundry amenities. It is also within close proximity to, schools, offices and hospitals. Exclusive retail outlets on the lower level . Ducted air-conditioning. Security features include facial recognition and number plate verification.