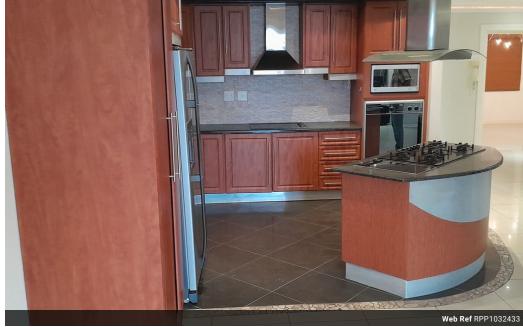

Step into a welcoming entrance hall that leads to an open-plan living and dining area. The tastefully tiled double kitchen floor plan is fully fitted with both gas stove usable during loadshedding and electric stove and includes a pantry for extra storage. Each of the three spacious bedrooms has ample cupboard space, and there are two well-appointed bathrooms.