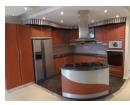

Step into a welcoming entrance hall that leads to an open-plan living and dining area. The tastefully tiled double kitchen floor plan is fully fitted with both gas stove usable during loadshedding and electric stove and includes a pantry for extra storage. Each of the three spacious bedrooms has ample cupboard space, and there are two well-appointed bathrooms.