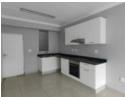

Step into an open-plan living area with modern finishes and tiled flooring throughout. The kitchen is fitted with built-in cupboards, granite countertops, and space for under-counter appliances. The bedrooms are well-sized, both with built-in wardrobes, and the bathroom features a contemporary shower setup.