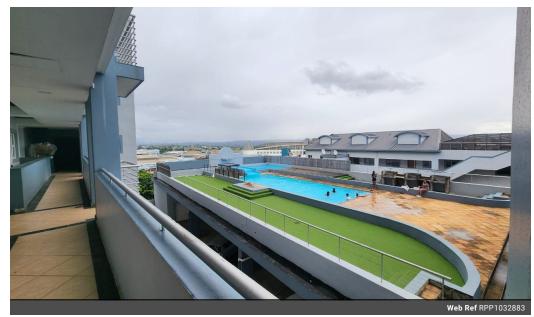

## **Features**

| Interior     |    | Exterior            |       | Sizes      |       |
|--------------|----|---------------------|-------|------------|-------|
| Bedrooms     | 3  | Carports / Parkings | 2     | Floor Size | 119m² |
| Bathrooms    | 2  | Security            | Yes   |            |       |
| Kitchens     | 1  | Pool                | Yes   |            |       |
| Recep. Rooms | 2  | Views               | False |            |       |
| Furnished    | No |                     |       |            |       |