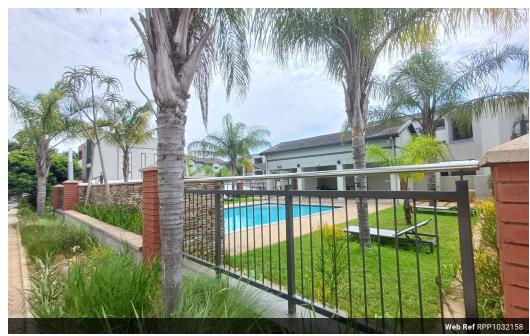

## Spacious Modern 2-Bedroom Apartment in Seasons Court Umhlanga for sale

Prime Property Umhlanga is excited to present this stunning two-bedroom, two-bathroom apartment for sale

in the highly sought-after Seasons Court.
Perfectly designed for comfortable, modern living, this spacious unit boasts an open-plan layout that seamlessly integrates the lounge, dining area, and sleek kitchen featuring elegant granite countertops, an under-counter oven, hob, and extractor fan.

## **Features**

| Interior     |    | Exterior            |       | Sizes      |      |
|--------------|----|---------------------|-------|------------|------|
| Bedrooms     | 2  | Carports / Parkings | 1     | Floor Size | 73m² |
| Bathrooms    | 2  | Security            | Yes   |            |      |
| Kitchens     | 1  | Pool                | Yes   |            |      |
| Recep. Rooms | 2  | Views               | False |            |      |
| Furnished    | No |                     |       |            |      |