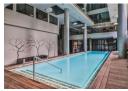

## Features:

- 3 Spacious bedrooms with ample built-in cupboard space
- 2 Modern bathrooms (1 en-suite)

- Open-plan living area with kitchen and dining space
  Private balcony with stunning views
  Secure complex with 24-hour security and two parking bays
- Access to communal pool, gym, and other amenities
- Prime location with easy access to Gateway Theatre of Shopping and other amenities
- Contact Thabi now to make an appointment

## **Features**

| Interior     |    | Exterior            |      |
|--------------|----|---------------------|------|
| Bedrooms     | 3  | Carports / Parkings | 2    |
| Bathrooms    | 2  | Security            | Yes  |
| Kitchens     | 1  | Pool                | Yes  |
| Recep. Rooms | 2  | Views               | True |
| Furnished    | No |                     |      |