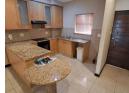

## Features:

- 1 spacious bedroom with ample closet space and en-suite bathroom
- Open-plan living area

- Fully fitted kitchen
   Private balcony with views of the surrounding area
   Secure building with 24-hour security and access control
   Prime location near Gateway Mall, restaunts, and entertainment
- -One undercover parking bay and pool in the building