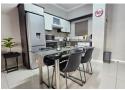

## **Features**

| Interior     |    | Exterior            |      | Sizes      |      |
|--------------|----|---------------------|------|------------|------|
| Bedrooms     | 2  | Carports / Parkings | 2    | Floor Size | 68m² |
| Bathrooms    | 2  | Security            | Yes  |            |      |
| Kitchens     | 1  | Pool                | Yes  |            |      |
| Recep. Rooms | 2  | Views               | True |            |      |
| Furnished    | No |                     |      |            |      |