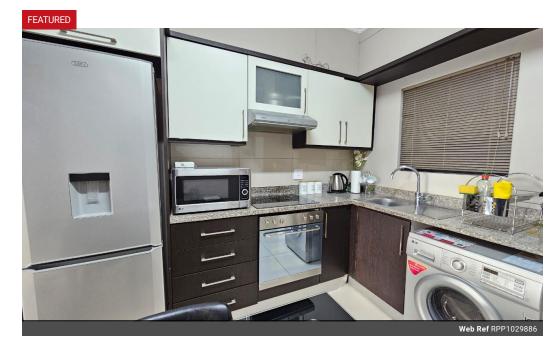

## **Features**

| Interior     |    | Exterior            |      | Sizes      |      |
|--------------|----|---------------------|------|------------|------|
| Bedrooms     | 2  | Carports / Parkings | 2    | Floor Size | 68m² |
| Bathrooms    | 2  | Security            | Yes  |            |      |
| Kitchens     | 1  | Pool                | Yes  |            |      |
| Recep. Rooms | 2  | Views               | True |            |      |
| Furnished    | No |                     |      |            |      |