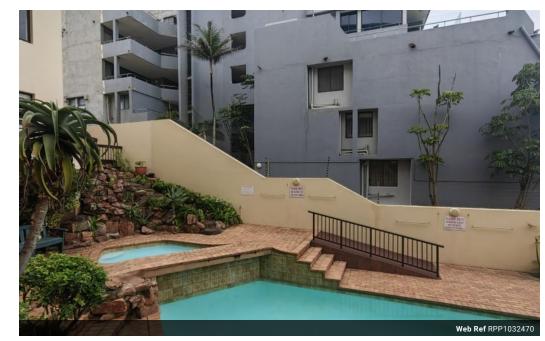

Property Features:

2 spacious bedrooms with modern finishes 2 bathrooms for added convenience Contemporary kitchen with sleek granite countertops Expansive lounge and dining area, perfect for entertaining Private patio overlooking the large communal pool Additional balcony space for relaxation Secure parking for one vehicle

## Features

| Interior     |    | Exterior            |       |
|--------------|----|---------------------|-------|
| Bedrooms     | 2  | Carports / Parkings | 1     |
| Bathrooms    | 2  | Security            | Yes   |
| Kitchens     | 1  | Pool                | Yes   |
| Recep. Rooms | 2  | Views               | False |
| Furnished    | No |                     |       |