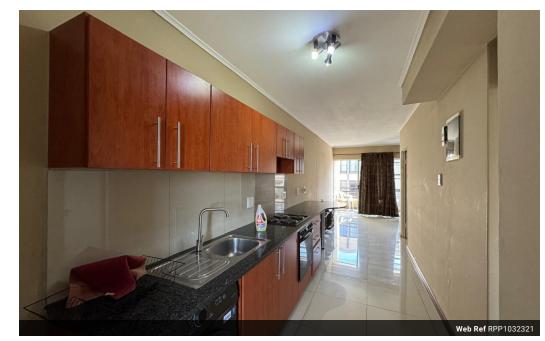

The open plan living and dining area is flooded with natural light, creating a welcoming atmosphere. The fully equipped kitchen is sleek and functional, ideal for preparing meals and entertaining guests.

## **Features**

| Interior     |    | Exterior            |       | Sizes      |      |
|--------------|----|---------------------|-------|------------|------|
| Bedrooms     | 2  | Carports / Parkings | 1     | Floor Size | 57m² |
| Bathrooms    | 1  | Security            | Yes   |            |      |
| Kitchens     | 1  | Pool                | No    |            |      |
| Recep. Rooms | 2  | Views               | False |            |      |
| Furnished    | No |                     |       |            |      |