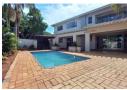

Lower Level: The spacious ground floor features a guest loo, a versatile study/office space, and a generously sized lounge and dining area. The well-equipped kitchen comes with a scullery and leads directly into a double garage. Both the lounge and dining areas open up to a covered patio, ideal for outdoor entertaining, with a private pool and built-in braai area. A separate courtyard includes laundry facilities and domestic quarters for added convenience.