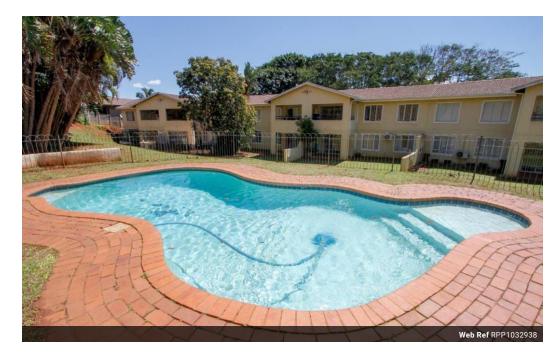

## 3 Bedroom Apartment For Sale in Umhlanga

Prime Property presents;

For Sale: 3-Bedroom Townhouse in Sunningdale – R1.45 Million

This beautifully presented 3-bedroom townhouse, listed at reasonable R1.45 million, offers an outstanding opportunity for families and first-time buyers. Situated in a secure, complex, it combines modern living with comfort and convenience.

## Features

| Pets Allowed | Yes |                     |      |            |      |
|--------------|-----|---------------------|------|------------|------|
| Interior     |     | Exterior            |      | Sizes      |      |
| Bedrooms     | 3   | Carports / Parkings | 2    | Floor Size | 86m² |
| Bathrooms    | 2   | Security            | No   |            |      |
| Kitchens     | 1   | Pool                | Yes  |            |      |
| Recep. Rooms | 2   | Views               | True |            |      |
| Furnished    | No  |                     |      |            |      |