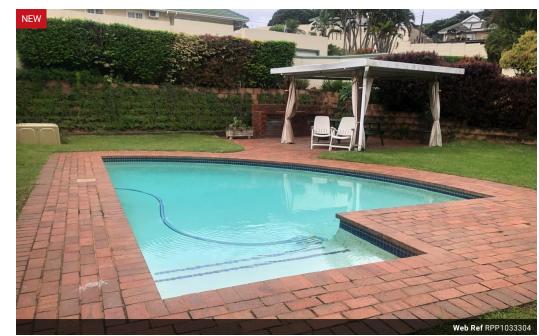

The private garden outside includes a designated play area for children and pets. A double lock-up garage with automated doors provides convenient access.

Residents enjoy round-the-clock manned security within the complex, enhancing safety, while a communal swimming pool promotes a sense of community. This...

## Features

| Pets Allowed | Yes |                     |      |
|--------------|-----|---------------------|------|
| Interior     |     | Exterior            |      |
| Bedrooms     | 4   | Garages             | 2    |
| Bathrooms    | 2.5 | Carports / Parkings | 2    |
| Kitchens     | 1   | Security            | Yes  |
| Recep. Rooms | 2   | Pool                | Yes  |
| Furnished    | No  | Views               | True |