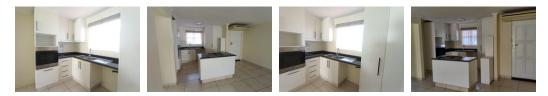

The kitchen is fitted with cupboards and granite tops and built in stove and oven

Master bedroom features an en-suite bathroom with basin shower and toilet, the main bathroom features a tub with shower and basin and toilet, the remaining bedrooms have built in cupboards. The home has a double garage remote operated door, built in cupboards and plumbing for washing machine and has access to the