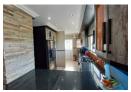

Prime Property Umhlanga presents a modern simplex in a gated complex in the upmarket Somerset Park, Umhlanga.

This home features 3-bedroom, 2-bathroom. Each bedroom features air conditioning, built-in cupboards, headboards, and bed bases. The master bedroom includes an ensuite bathroom with a modern shower, sink, toilet, and ambient floor lighting.

The spacious lounge connects to an adjacent study and opens onto a large, fully tiled patio ideal for family gatherings and entertainment, complete with seating and a built-in braai. A private laundry area and storage for two gas tanks add convenience.

Additional features include two large Jojo tanks with filter and pump, indoor and outdoor CCTV with remote access, and an interior fully tiled with an open-plan kitchen, lounge, and dining room. Completing this property is a double...