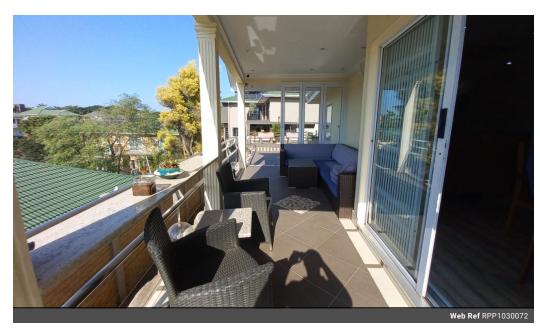

The spacious lounge connects to an adjacent study and opens onto a large, fully tiled patio ideal for family gatherings and entertainment, complete with seating and a built-in braai. A private laundry area and storage for two gas tanks add convenience.