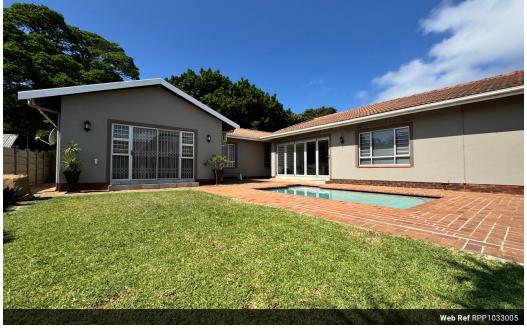

## Discover Your Dream Home in Prestondale Spacious 4 Bedrooms Await!

This incredible location on Wager Avenue offers you four-car garages with additional parking for five other cars. Enjoy both formal and informal lounges, plus fiber internet access! Dining room featuring a gourmet, modern kitchen modern with Caesar stone tops, gas over counter stove & under counter oven, soft close cupboards and kitted for dishwasher, washing machine and turmble dryer, The scullery area is enhanced by stunning lighting. This home includes four bedrooms, two of which have ensuite bathrooms. Authentic stone cladding adorns the lounge and dining room, complemented by an informal TV lounge with views of the pool. The main bedroom offers direct access to the pool area and features a walk-in closet. Just 50 meters from the Izinga entrance, the property includes ablution facilities for domestic staff, a Lapa with bar...

## Features

| Interior     |    |
|--------------|----|
| Bedrooms     | 4  |
| Bathrooms    | 3  |
| Kitchens     | 1  |
| Recep. Rooms | 2  |
| Furnished    | No |

| Exterior            |
|---------------------|
| Garages             |
| Carports / Parkings |
| Security            |
| Dom. Accom.         |
| Pool                |
| Views               |
|                     |

**Sizes** Floor Size

882m<sup>2</sup>