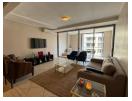

Key Features:

Two Generous Bedrooms:

The master bedroom boasts ample space with built-in cupboards, while the second bedroom offers versatility as a guest room, home office, or children's room.

Open-Plan Living Area: Enjoy a spacious and airy open-plan design, perfect for entertaining. The lounge and dining area flow seamlessly into the kitchen, providing an ideal setting for both relaxation and gatherings.