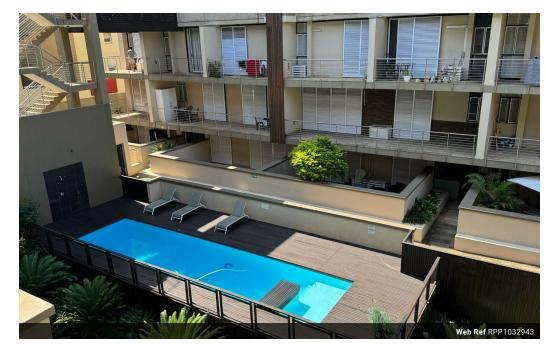

## **Features**

| Interior     |    | Exterior            |       | Sizes      |       |
|--------------|----|---------------------|-------|------------|-------|
| Bedrooms     | 2  | Carports / Parkings | 1     | Floor Size | 159m² |
| Bathrooms    | 2  | Security            | Yes   |            |       |
| Kitchens     | 1  | Pool                | Yes   |            |       |
| Recep. Rooms | 2  | Views               | False |            |       |
| Furnished    | No |                     |       |            |       |