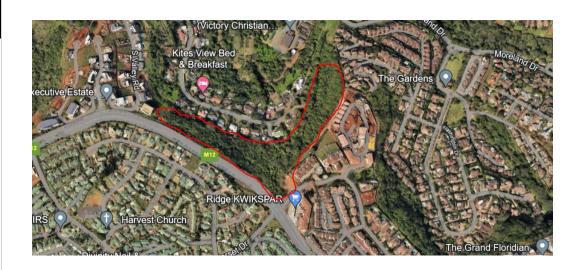

## Prime land for sale to develop apartments or your own estate in la lucia, umhlanga.

We are excited to offer this exceptional parcel of land for sale, situated in one of the most sought-after locations. Spanning 47,000 squares, this prime piece of land offers incredible potential for residential development, ideal for creating a luxurious private estate or multiple high-end residential apartment units.

Key Features:

Size: 47,000 squares

Location: Adjacent to the prestigious Ilala Estate, in a prime and highly desirable residential area.

Zoning: Residential use only, perfect for constructing a dream home, a family compound, or exclusive residential units.

Accessibility: Well-connected with easy access to major roads, schools, shopping centers, and other amenities.

Views: Ocean sea views from the back as well as Expansive views of the surrounding neighborhood, with an abundance of natural light and...